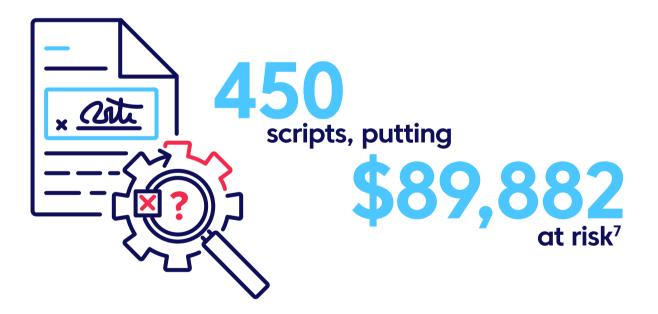

# **Minimize Audit Risk**

In one month, a sanctioned or otherwise ineligible prescriber can issue more than: