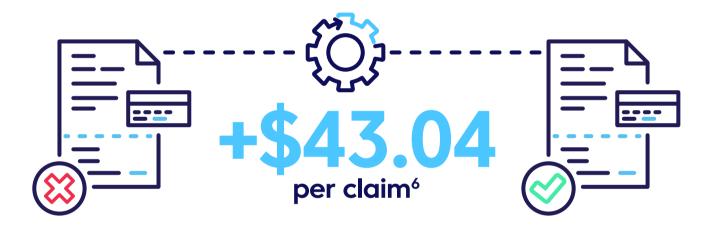

# **Confirm Correct Coding**

In 2020, claims with incorrect DAW codes cost pharmacies an estimated:

44

#### increase in total submitted ingredient costs<sup>5</sup>

Claims that were reversed and resubmitted with the correct pricing, via payer compliance channels, resulted in an average gain of: