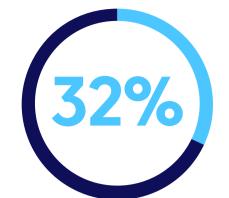

#### **Maximize Reimbursement**

For independent pharmacies, time is money.

of independents own two or more stores<sup>1</sup>

scripts per year per store, on average<sup>2</sup>