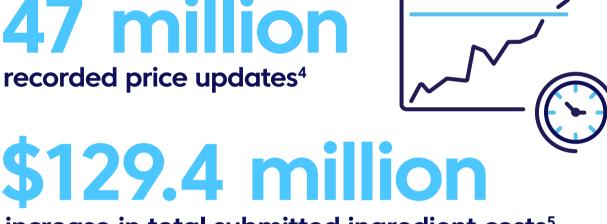

# **Ensure Accurate Pricing**

Prescription drug prices change rapidly. In 2020, the U.S. market saw:

#### increase in total submitted ingredient costs<sup>5</sup>

Claims that were reversed and resubmitted with the correct pricing, via payer compliance channels, resulted in an average gain of: